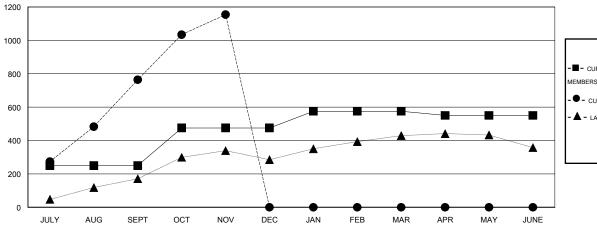

#### GOALS AND ACTUAL NEW CLUBS CUMULATIVE

| - CURRENT YEAR GOALS FOR NEW |  |
|------------------------------|--|
| MEMBERS                      |  |

CURRENT YEAR ACTUAL MEMBERS - LAST YEAR ACTUAL MEMBERS