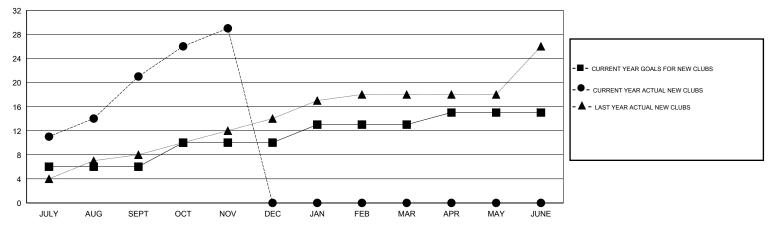

## **LOCATION NEPAL**

 $\mathsf{GMT}\;\mathsf{CA}\;6$ 

| Clubs         |                  |                  |                  |                  | Members       |                    |                                     |                    |                  |
|---------------|------------------|------------------|------------------|------------------|---------------|--------------------|-------------------------------------|--------------------|------------------|
|               | RESUL            | TS FOR 2015-2016 |                  |                  |               | RESU               | JLTS FOR 2015-2016                  |                    |                  |
| QUARTER       | NEW CLUB<br>GOAL | NEW CLUBS        | DROPPED<br>CLUBS | NET<br>GAIN/LOSS | QUARTER       | NEW MEMBER<br>GOAL | CHARTER AND<br>NEW MEMBERS<br>ADDED | DROPPED<br>MEMBERS | NET<br>GAIN/LOSS |
| JULY/AUG/SEPT | 6                | 21               | 0                | 21               | JULY/AUG/SEPT | 250                | 1,064                               | 300                | 764              |
| OCT/NOV/DEC   | 4                | 8                | 0                | 8                | OCT/NOV/DEC   | 225                | 496                                 | 106                | 390              |
| JAN/FEB/MAR   | 3                | 0                | 0                | 0                | JAN/FEB/MAR   | 100                | 0                                   | 0                  | 0                |
| APR/MAY/JUNE  | 2                | 0                | 0                | 0                | APR/MAY/JUNE  | -25                | 0                                   | 0                  | 0                |